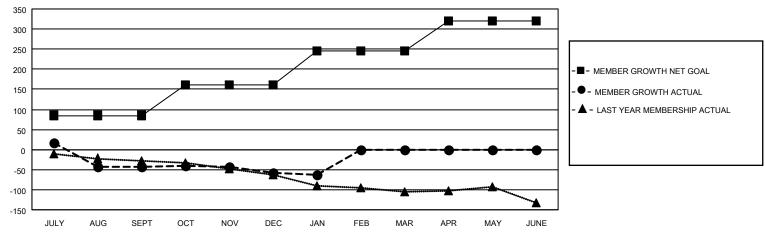

## GOALS AND ACTUAL MEMBERS CUMULATIVE

| DROPPED CLUBS: 2 |     | 29 CLUBS OF 47 ADDED 1 OR<br>MORE NEW MEMBERS | GENDER DISTRIBUTION                 |                |  |
|------------------|-----|-----------------------------------------------|-------------------------------------|----------------|--|
|                  |     | MORE NEW MEMBERS                              | MALE                                | 1,067 (72.68%) |  |
|                  |     |                                               | FEMALE                              | 401 (27.32%)   |  |
| DROPPED MEMBERS  |     |                                               | NON BINARY                          | 0 (0.00%)      |  |
|                  |     |                                               | PREFER NOT TO ANSWER                | 0 (0.00%)      |  |
| DECEASED         | 12  |                                               |                                     | ,              |  |
| CLUB CANCELLED   | 58  | CLICK HERE FOR CUMULATIVE                     | TOTAL FAMILY UNIT MEMBERS           | 214            |  |
| OTHER            | 105 | MEMBERSHIP DATA                               |                                     |                |  |
| TOTAL            | 175 |                                               | FAMILY MEMBERS PAYING HALF DUES 108 |                |  |
|                  |     |                                               |                                     |                |  |